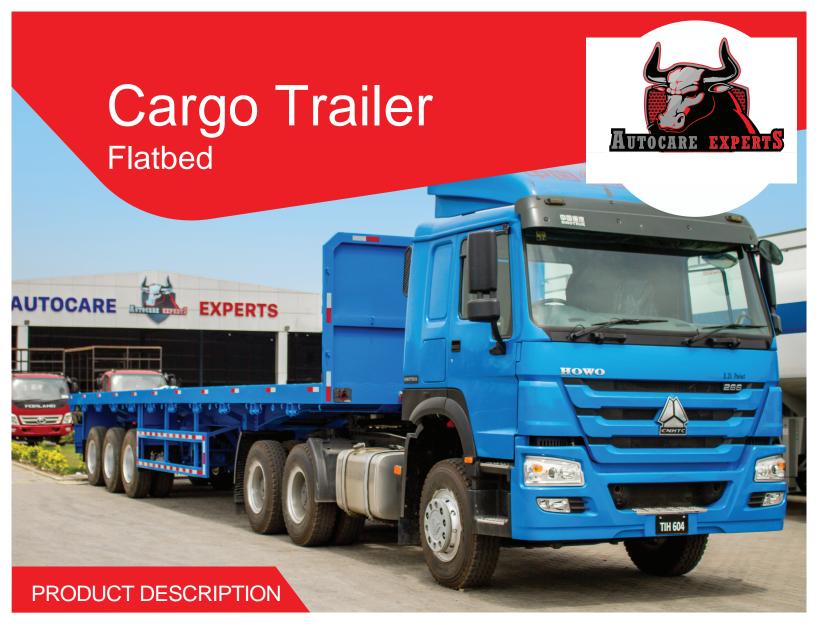

3-Axle or 2-Axle flatbed semi-trailers are used to transports cargo along small and large routes different kind of goods could be transferred through these semi-trailers.