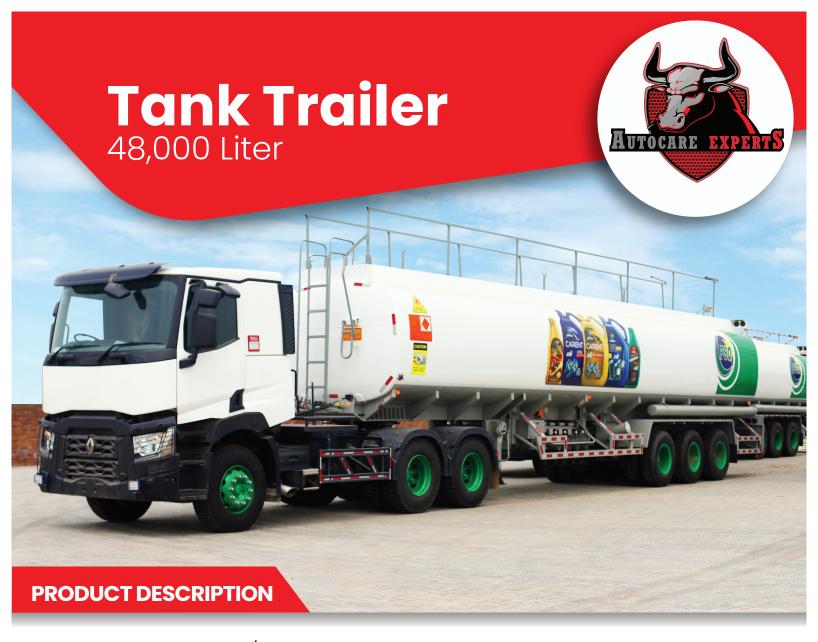

48,000 Liter Capacity, 4/5 Compartments Semi-trailer, strong and durable, light weight, heavy-duty construction, OGRA complaint, Tank Truck safety system including emergency drain cutouts, overflow sensor, internal vapor recovery system and safety valves.

## **FEATURES**

| Capacity       | 48,000 Liter        | Axle              | 3 Nos Chinese        |
|----------------|---------------------|-------------------|----------------------|
| Overall Width  | 2,515 mm (Approx)   | Imported King Pin | Heavy duty 3.5"/2.5" |
| Overall Height | 3,580 mm (Approx)   | Manhole Cover     | 20"                  |
| Overall Length | 12,924 mm (Approx)  | Landing legs      | Chinese Heavy duty   |
| Tanker Weight  | 12,100 kgs (Approx) | Discharge         | Normec API Adapter   |
| Compartment    | 4/5 Nos             | Paint             | As Per Requirement   |