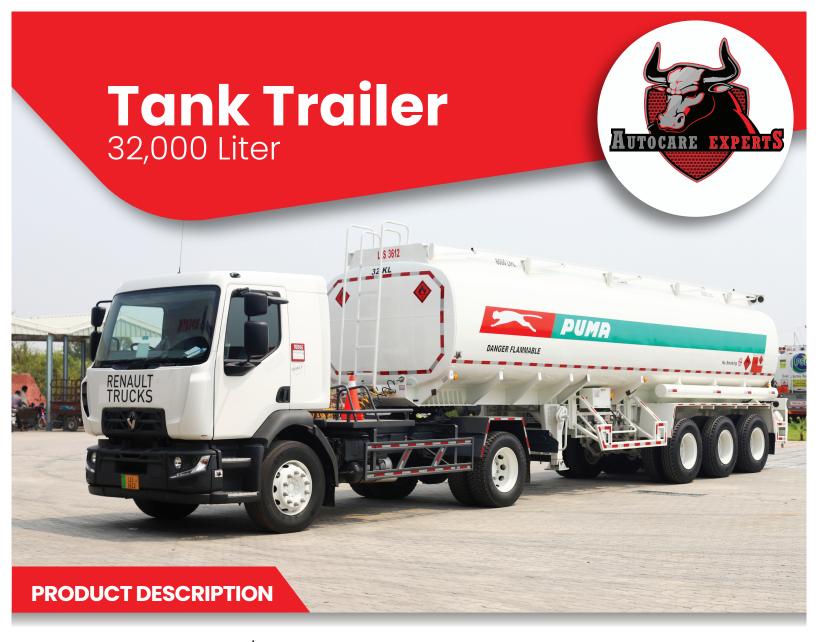

32,000 Liter Capacity, 3/4 Compartments Semi-trailer, strong and durable, light weight, heavy-duty construction, OGRA complaint, Tank Truck safety system including emergency drain cutouts, overflow sensor, internal vapor recovery system and safety valves.

## **FEATURES**

| Capacity       | 32,000 Liter       | Axle              | 3 Nos Chinese        |
|----------------|--------------------|-------------------|----------------------|
| Overall Width  | 2,547 mm (Approx)  | Imported King Pin | Heavy duty 3.5"/2.5" |
| Overall Height | 3,467 mm (Approx)  | Manhole Cover     | 20"                  |
| Overall Length | 9,450 mm (Approx)  | Landing legs      | Chinese Heavy duty   |
| Tanker Weight  | 8,500 kgs (Approx) | Discharge         | Normec API Adapter   |
| Compartment    | 3/4 Nos            | Paint             | As Per Requirement   |